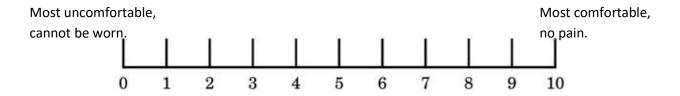

How long after putting your prosthesis on does this pain start to occur? (please circle one)

Immediately After 10-30minutes After 1-3 hrs After 4-6 hrs After 7-10 hrs After >10hrs

How comfortable is your socket? (please circle one)