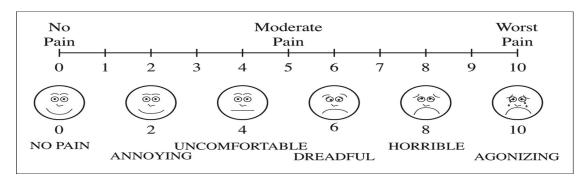

## **Socket Comfort**

Please circle what best represents your pain while wearing your prosthesis. (If 0 skip next two questions.)

Please describe the pain that occurs. (Example: Sharp, throbbing pain on my shin.)